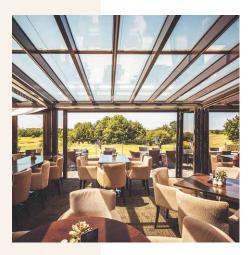

### THE CLUBHOUSE

Part of a recent £2 million refurbishment The Nottinghamshire are pleased to welcome visitors guests seven days a week to The Lakeview Restaurant & Terrace. Enjoying views across the manicured Fairways and rolling greens of our Championship golf course, guests can dine on an array of dishes from our seasonal A La Carte menus as well as our popular Sunday Lunch Carvery.

Ideal for societies, The Lakeview Dining Rooms allows for private dining for up to 24 for the all important prize presentation.

In the Summer months The Terrace at The Nottinghamshire offers an ideal spot to enjoy a drink or two after your round with access to a large outdoor patio with views across the grounds. The Lounge Bar is a welcoming space for a more informal gathering with a full Clubhouse Menu ranging from sandwiches and light bites to familiar favourites such as beer battered fish & chips. Relax and enjoy a wide range of live sport on our bespoke video wall and relive your round with friends over a pint.