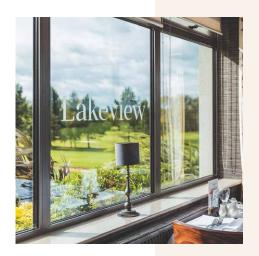

### THE CLUBHOUSE

Part of a recent £2 million refurbishment The Nottinghamshire are pleased to welcome visitors guests seven days a week to The Lakeview Restaurant & Terrace. Enjoying views across the manicured Fairways and rolling greens of our Championship golf course, guests can dine on an array of dishes from our seasonal A La Carte menus as well as our popular Sunday Lunch Carvery.