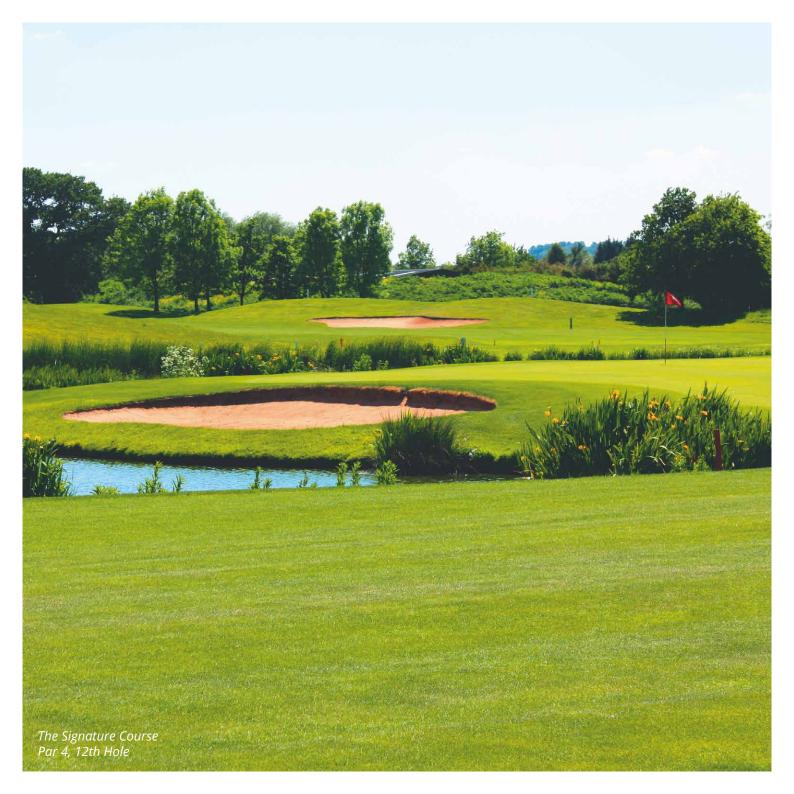

#### **SOCIETY DAYS**

Nottingham's only 36 hole golf complex, set in a beautiful location in the heart of the Nottinghamshire countryside, boasting two stunning 18 hole courses.

Set around an impressive lake and waterways complex, The Championship Course offers a challenge to golfers of all abilities and is known across the county as a true test of golf. The recently extended Signature Course is a true parkland course, combining hedgerows and undulating fairways with large greens and water features to negotiate throughout the round.