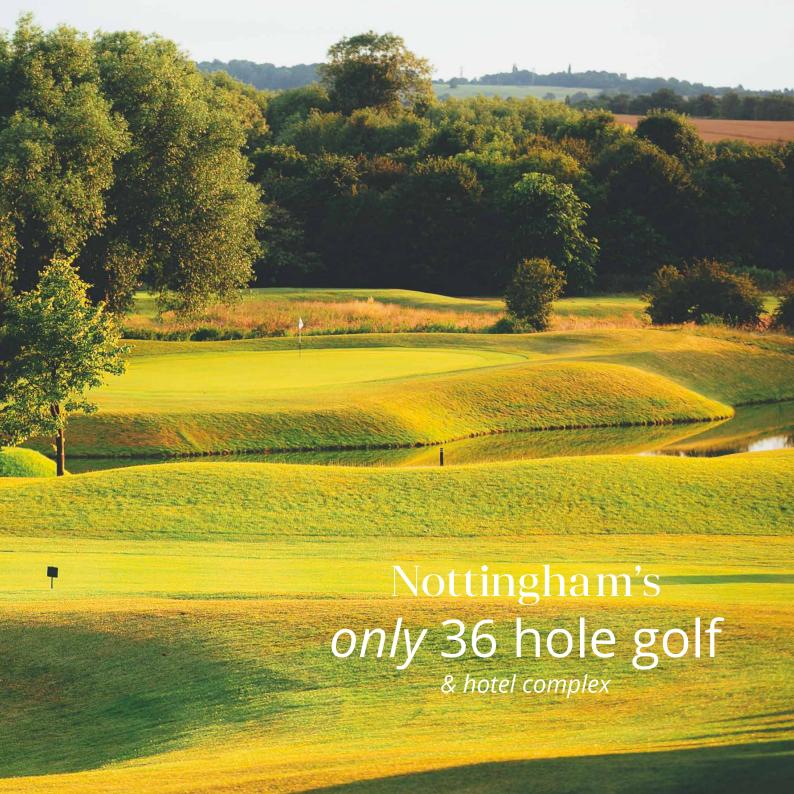

#### **SOCIETY DAYS**

Nottingham's only 36 hole golf complex, set in a beautiful location in the heart of the Nottinghamshire countryside, boasting two stunning 18 hole courses.

Set around an impressive lake and waterways complex, The Championship Course offers a challenge to golfers of all abilities and is known across the county as a true test of golf. The recently extended Signature Course is a true parkland course, combining hedgerows and undulating fairways with large greens and water features to negotiate throughout the round.