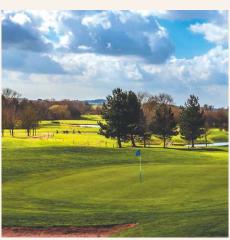

#### **SOCIETY DAYS**

Nottingham's only 36 hole golf complex, set in a beautiful location in the heart of the Nottinghamshire countryside, boasting two stunning 18 hole courses.

Set around an impressive lake and waterways complex, The Championship Course offers a challenge to golfers of all abilities and is known across the county as a true test of golf. The recently extended Signature Course is a true parkland course, combining hedgerows and undulating fairways with large greens and water features to negotiate throughout the round.

Whether you are a group of friends looking for an enjoyable round of golf or a local business looking to entertain clients, The Nottinghamshire Golf & Country Club is the ideal setting.

Our specially designed society packages offer 18, 27 & 36 hole options with superb evening dining options in the stylish surroundings of The Lakeview Restaurant and Clubhouse.

The facilities both on and off the course make The Nottinghamshire one of the top golfing destinations in the Midlands, being voted the No.1 Society Venue.