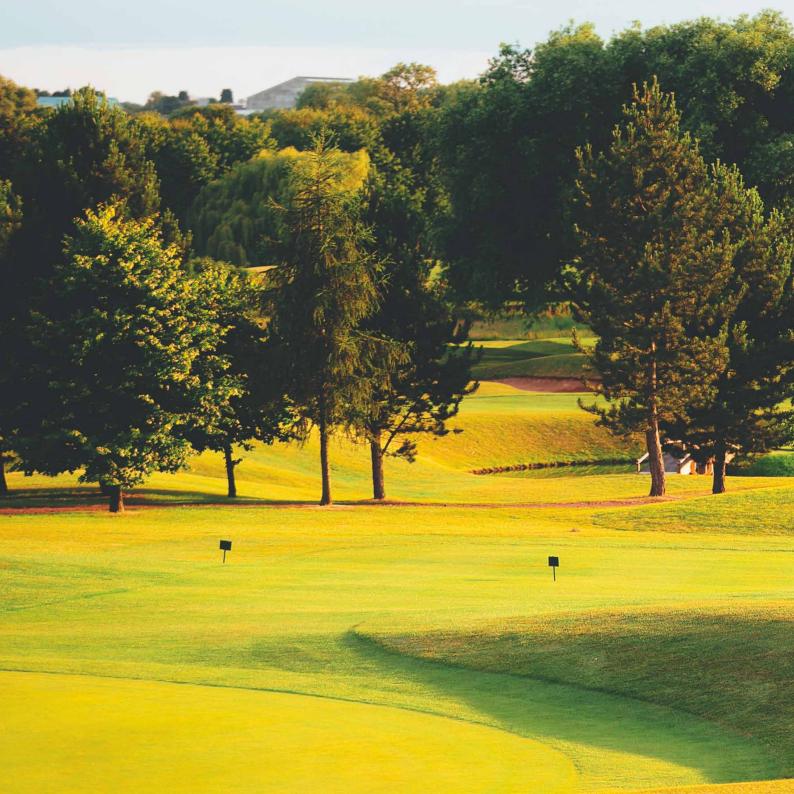

#### **SOCIETY DAYS**

Nottingham's only 36 hole golf complex, set in a beautiful location in the heart of the Nottinghamshire countryside, boasting two stunning 18 hole courses.

Set around an impressive lake and waterways complex, The Championship Course offers a challenge to golfers of all abilities and is known across the county as a true test of golf. The recently extended Signature Course is a true parkland course, combining hedgerows and undulating fairways with large greens and water features to negotiate throughout the round.