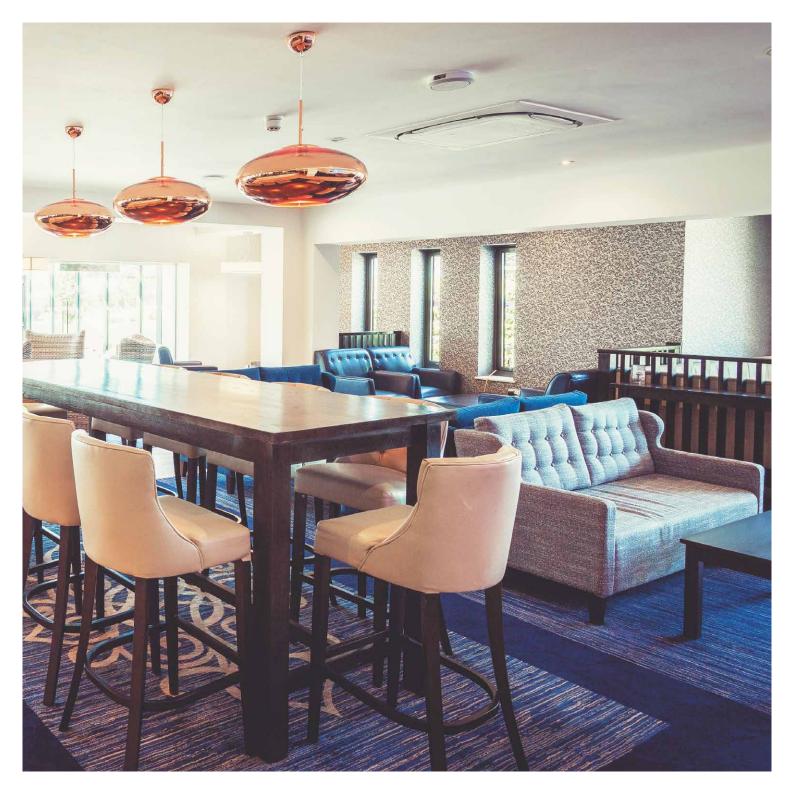

Ideal for societies, The Lakeview Dining Rooms allows for private dining for up to 24 for the all important prize presentation.

In the Summer months The Terrace at The Nottinghamshire offers an ideal spot to enjoy a drink or two after your round with access to a large outdoor patio with views across the grounds. The Lounge Bar is a welcoming space for a more informal gathering with a full Clubhouse Menu ranging from sandwiches and light bites to familiar favourites such as beer battered fish & chips. Relax and enjoy a wide range of live sport on our bespoke video wall and relive your round with friends over a pint.