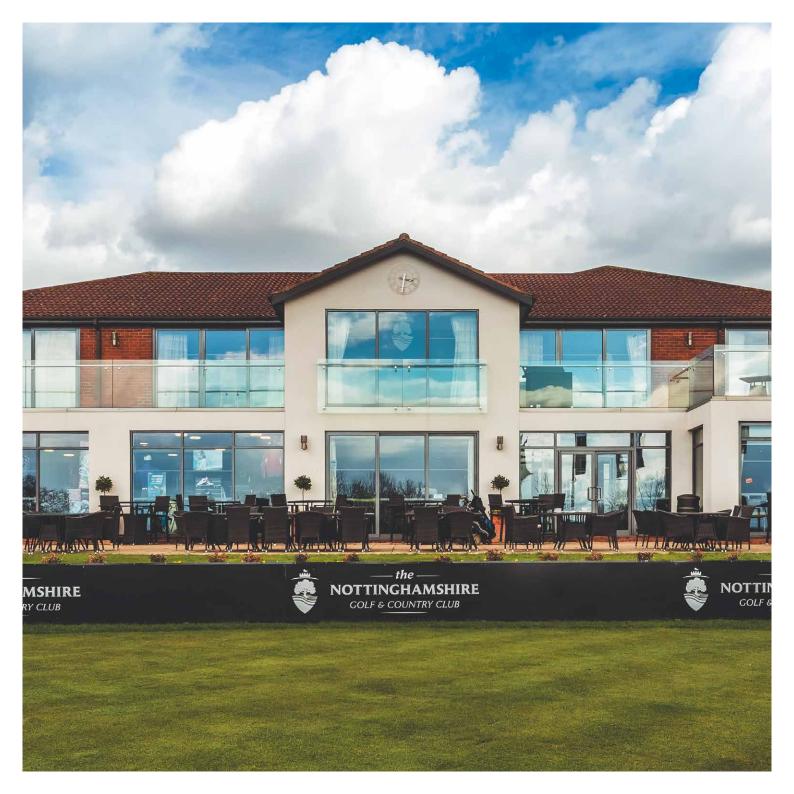

#### **MEMBERSHIP**

Both 18 hole courses have benefitted in recent years from substantial investment and with a on going programme of course improvements, ensuring new challenges are only a hole away. Our off course facilities have been transformed into a contemporary yet comfortable space to relax and entertain.

In the summer months, the newly constructed balcony and patio just yards from the 18th green on the Open course this is a great space to relax after your round. The comfortable surroundings of our recently refurbished Clubhouse complex are perfect for enjoying a bite to eat after your game.